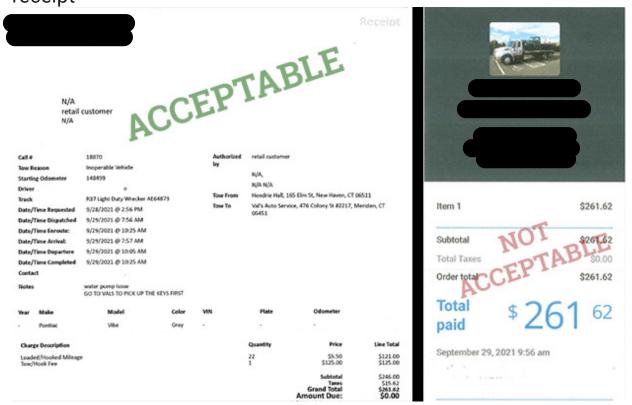

## What does an acceptable receipt look like?

Please see the following examples of both an acceptable and unacceptable receipt