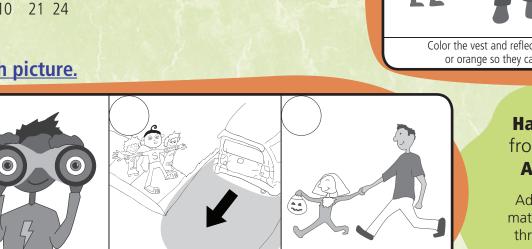

### Match the phrase with each picture.

A. Watch for cars backing up **B**. Go with a grown-up or **C**. Carry a flashlight and use in driveways. responsible teenager.

reflective tape to be seen.

**D**. Be alert at all times.

Color the vest and reflective trims bright yellow or orange so they can be seen at night.